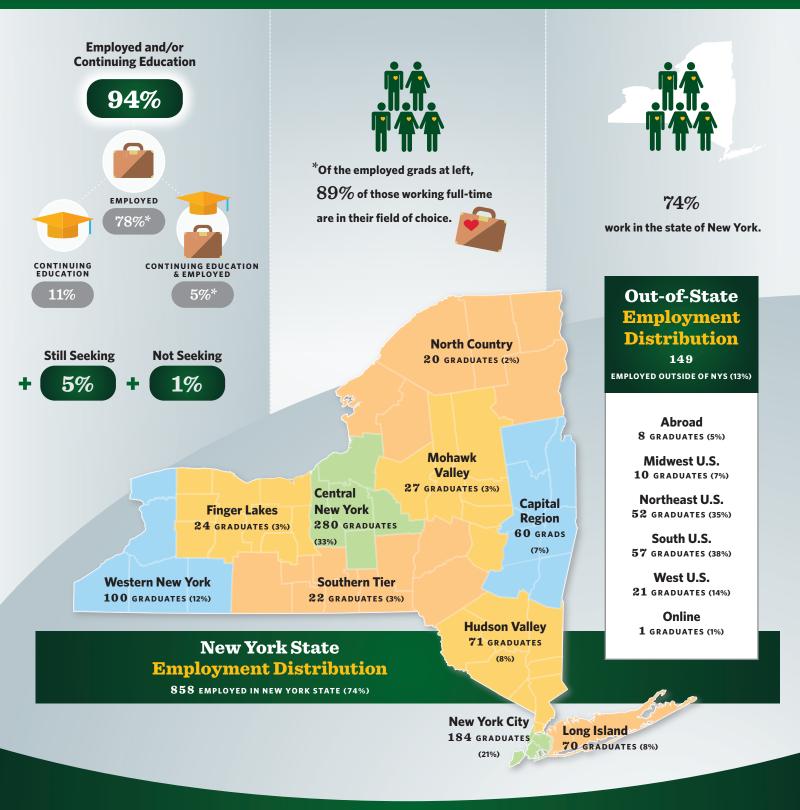

# SUNY Oswego Class of 2019 Graduate Report

Employer highlights, graduate & professional study data, geographic distribution

### BEYOND SUNY OSWEGO

Beyond SUNY Oswego is an initiative of Career Services providing the latest information on SUNY Oswego's Class of 2019 within one year of graduation. All calculations based on 1,157 graduates for whom we have information. These graduates represent 67% of the total 1,739 graduates of the Class of 2019.